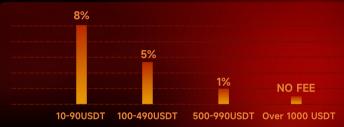

## WITHDRAWAL MECHANISM

- 1. Withdrawals will be completed within 0-96 hours.
- 2.Minimum withdrawal amount: 10 USDT; the withdrawal amount must be an integer (e.g., 10, 20, 30, etc.).
- 3.Each withdrawal incurs a fee of 1 USDT plus a transaction fee rate, with a limit of one withdrawal per day (to be configured).